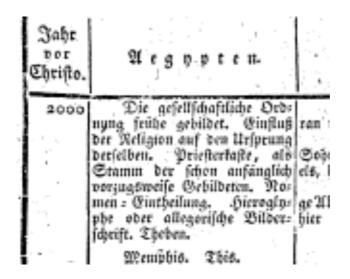

beginning of the 19th century. Georg Heinrich Kayser is long forgotten and not much is

known about his career and life. His only publication remains the Geschichts-Tafeln zum

Gebrauche der Gymnasial-Anstalten from 1812, a short collection of historical tables for

use in school classes, mostly for the lower grades.<sup>2</sup>

I chose the Geschichts-Tafeln by Kayser among many examples of the genre of Historical

Tabular Works, which appeared all over the early modern period in great number - I

counted well over 200 distinct titles which can be attributed to tabular historiography.<sup>3</sup>

<sup>1</sup> Leopold von Ranke: Geschichten der romanischen und germanischen Völker von 1494 bis 1514.

discussion cf. Benjamin Steiner: Die Ordnung der Geschichte. Historische Tabellenwerke in der

Frühen Neuzeit, Köln / Wien / Weimar 2008; for a more general account on historical tables see

1

Kayser's œuvre signifies the end of a period in which the writing history achieved a high degree of differentiation and sophistication. The classic work of tabular historiography is the *Chronicon* by Eusebius of Caesarea written around the year 311.<sup>4</sup> This patristic account compared Egyptian, Assyrian, Babylonian, Greek, and Hebrew historical timelines in order to determine the greater anciennité of the biblical history against pagan claims to chronologies that reached beyond the crucial year of 4000 BC – the year of the creation of the world. Eusebius has been translated from Greek to Latin by Hieronymus in the 6th century and served to be the standard textbook for history during the Middle Ages well until the 16th century.<sup>5</sup>